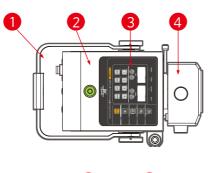

#### **Description**

- 1 Handle
- 2 Main Body
- Operation Panel
- 4 Collimator
- Main Switch
- 6 Mono Jack
- Power Inlet
- 8 Goniometer
- 9 Tapeline
- Collimator Dial
- 11 Hand Switch
- Laser Pointer

#### Description

- 1 Handle
- 2 Main Body
- Operation Panel
- 4 Collimator
- 6 Goniometer
- **6** Tapeline
- Main Switch
- 8 Power Inlet
- Mono Jack
- 0 Collimator Dial
- 1 Hand Switch
- Laser Pointer

| Elpo-32           |                                |
|-------------------|--------------------------------|
| Input Voltage     | 220~240Vac                     |
| Max, Output       | 3.2kW                          |
| Kv, mA, mAs range | 40~100kV, 25~60mA, 0.32~100mAS |
| Laser Pointer     | Standard                       |