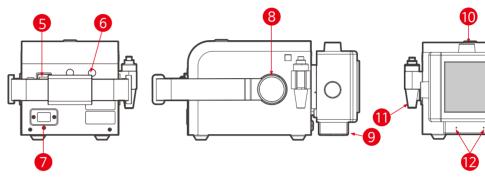

#### **Description**

- 1 Handle
- 2 Main Body
- Operation Panel
- 4 Collimator
- Main Switch
- 6 Mono Jack
- Power Inlet
- 8 Goniometer
- 9 Tapeline
- Collimator Dial
- 11 Hand Switch
- Laser Pointer

#### Description

- 1 Handle
- 2 Main Body
- Operation Panel
- 4 Collimator
- 6 Goniometer
- **6** Tapeline
- Main Switch
- 8 Power Inlet
- Mono Jack
- 0 Collimator Dial
- 1 Hand Switch
- Laser Pointer

| Elpo-32           |                                |
|-------------------|--------------------------------|
| Input Voltage     | 220~240Vac                     |
| Max, Output       | 3.2kW                          |
| Kv, mA, mAs range | 40~100kV, 25~60mA, 0.32~100mAS |
| Laser Pointer     | Standard                       |