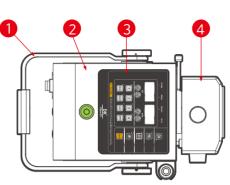

#### **Description**

- 1 Handle
- 2 Main Body
- Operation Panel
- 4 Collimator
- Main Switch
- 6 Mono Jack
- Power Inlet
- 8 Goniometer
- 9 Tapeline
- Collimator Dial
- 11 Hand Switch
- Laser Pointer

#### Description

- 1 Handle
- 2 Main Body
- Operation Panel
- 4 Collimator
- 6 Goniometer
- **6** Tapeline
- Main Switch
- 8 Power Inlet
- Mono Jack
- 0 Collimator Dial
- 1 Hand Switch
- Laser Pointer

| Elpo-32           |                                |
|-------------------|--------------------------------|
| Input Voltage     | 220~240Vac                     |
| Max, Output       | 3.2kW                          |
| Kv, mA, mAs range | 40~100kV, 25~60mA, 0.32~100mAS |
| Laser Pointer     | Standard                       |