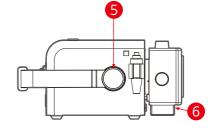

#### **Description**

- 1 Handle
- 2 Main Body
- Operation Panel
- 4 Collimator
- Main Switch
- 6 Mono Jack
- Power Inlet
- 8 Goniometer
- 9 Tapeline
- Collimator Dial
- 11 Hand Switch
- Laser Pointer

#### Description

- 1 Handle
- 2 Main Body
- Operation Panel
- 4 Collimator
- 6 Goniometer
- **6** Tapeline
- Main Switch
- 8 Power Inlet
- Mono Jack
- 0 Collimator Dial
- 1 Hand Switch
- Laser Pointer

| Elpo-32           |                                |
|-------------------|--------------------------------|
| Input Voltage     | 220~240Vac                     |
| Max, Output       | 3.2kW                          |
| Kv, mA, mAs range | 40~100kV, 25~60mA, 0.32~100mAS |
| Laser Pointer     | Standard                       |