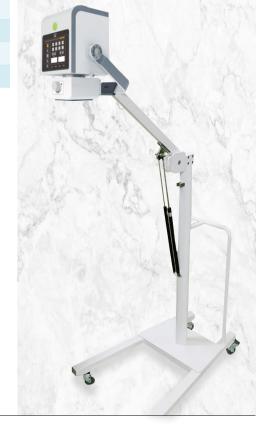

#### **Description**

- 1 Handle
- 2 Main Body
- Operation Panel
- 4 Collimator
- Main Switch
- 6 Mono Jack
- Power Inlet
- 8 Goniometer
- 9 Tapeline
- Collimator Dial
- 11 Hand Switch
- Laser Pointer



### **Specifications**

| Elpo-32           |                                |
|-------------------|--------------------------------|
| Input Voltage     | 220~240Vac                     |
| Max, Output       | 3.2kW                          |
| Kv, mA, mAs range | 40~100kV, 25~60mA, 0.32~100mAS |
| Laser Pointer     | Standard                       |



## **Optional**





**DK** Medical Systems Co.,Ltd www.dk.co.kr / global@dk.co.kr

/ DK Bldg, 18, Baumoe-ro 7-gil, Seocho-gu, Seoul, 06762, Republic of Korea Tel +82.2.529.6190 Fax +82.2.577.6194

, 52, Chupalsandan 1-gil, Paengseong-eup, Pyeongtaek-si, Gyeonggi-do, 17998, Republic of Korea Tel +82.31.658.7231

Fax +82.31.658.7239















#### Description

- 1 Handle
- 2 Main Body
- Operation Panel
- 4 Collimator
- 6 Goniometer
- **6** Tapeline
- Main Switch
- 8 Power Inlet
- Mono Jack
- 0 Collimator Dial
- 1 Hand Switch
- Laser Pointer



| Elpo-32           |                                |
|-------------------|--------------------------------|
| Input Voltage     | 220~240Vac                     |
| Max, Output       | 3.2kW                          |
| Kv, mA, mAs range | 40~100kV, 25~60mA, 0.32