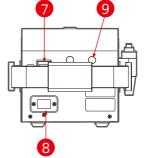

#### **Description**

- 1 Handle
- 2 Main Body
- Operation Panel
- 4 Collimator
- Main Switch
- 6 Mono Jack
- Power Inlet
- 8 Goniometer
- 9 Tapeline
- Collimator Dial
- 11 Hand Switch
- Laser Pointer