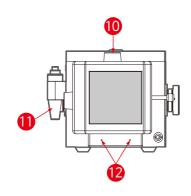

#### Description

- 1 Handle
- 2 Main Body
- Operation Panel
- 4 Collimator
- 6 Goniometer
- **6** Tapeline
- Main Switch
- 8 Power Inlet
- Mono Jack
- 0 Collimator Dial
- 1 Hand Switch
- Laser Pointer

| Elpo-32           |                                |
|-------------------|--------------------------------|
| Input Voltage     | 220~240Vac                     |
| Max, Output       | 3.2kW                          |
| Kv, mA, mAs range | 40~100kV, 25~60mA, 0.32~100mAS |
| Laser Pointer     | Standard                       |