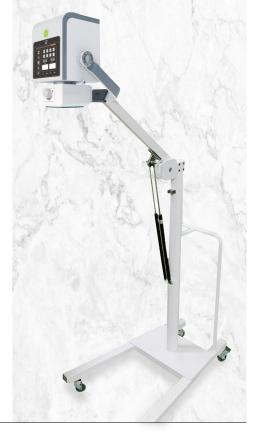

### **Specifications**

| Elpo-32           |                                |
|-------------------|--------------------------------|
| Input Voltage     | 220~240Vac                     |
| Max, Output       | 3.2kW                          |
| Kv, mA, mAs range | 40~100kV, 25~60mA, 0.32~100mAS |
| Laser Pointer     | Standard                       |